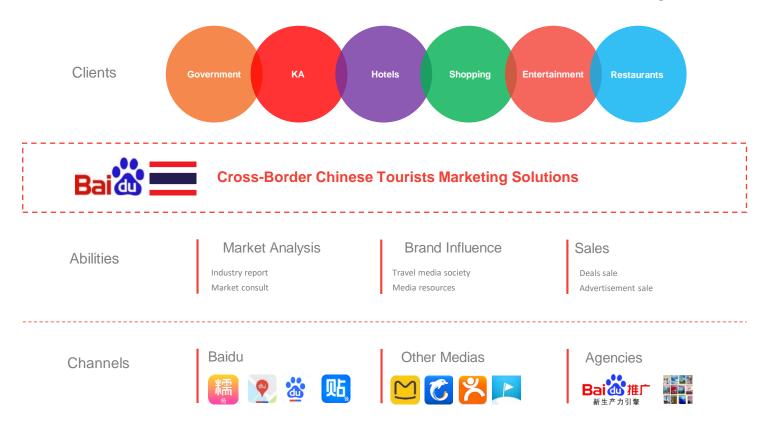

### Chinese tourist preference

Baidu Access : Cross border Chinese tourist marketing platform

On the rise of China outbound tourism and the inclining popularity of Thailand as destination, Baidu access project is created to serve Thai businesses who want to promote their products and services to Chinese tourist.