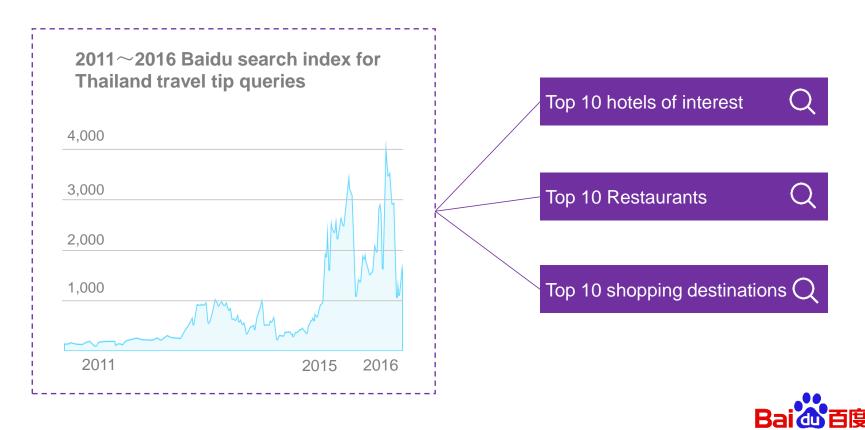

### Chinese Tourists FIT Market Size

**Trending** 

HOSPITALITY SALES & MARKETING ASSOCIATION INTERNATIONAL

**Market Size** 