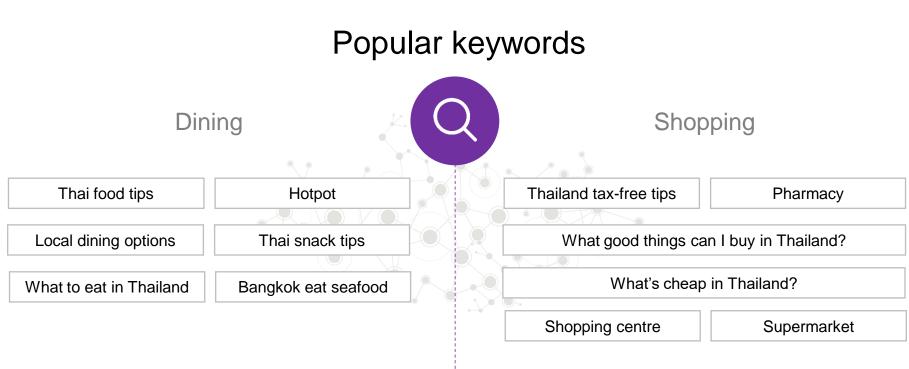

### Chinese tourist preference

Baidu Access : Cross border Chinese tourist marketing platform

On the rise of China outbound tourism and the inclining popularity of Thailand as destination, Baidu access project is created to serve Thai businesses who want to promote their products and services to Chinese tourist.