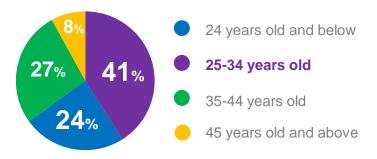

## Chinese Tourist Profile

Demographic : 25 – 34 years old 41%

Spending by gender : Males spend more then females

HOSPITALITY SALES & MARKETING ASSOCIATION INTERNATIONAL

HSMAI.ORG