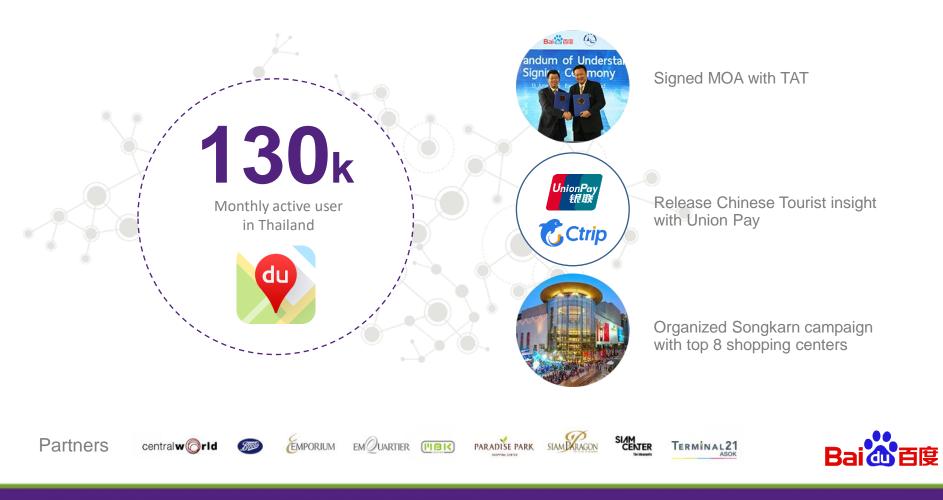

## Baidu is the biggest Chinese website in the world

Providing the best and most equitable way for people to find what they're looking for

Baidu Map Partners with top digital map partners to provide quality map services to consumer world-wide

Many organizations are collaborated with Baidu Map