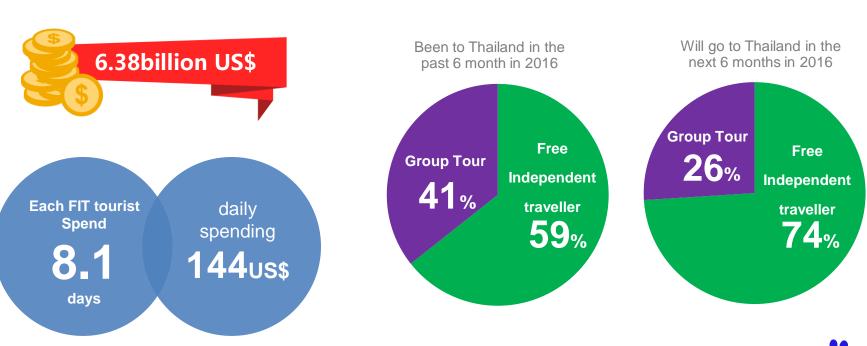

### Chinese Tourists FIT Market Size

**Trending** 

HOSPITALITY SALES & MARKETING ASSOCIATION INTERNATIONAL

**Market Size** 

## Chinese Tourist Profile

Demographic : 25 – 34 years old 41%

Spending by gender : Males spend more then females

HOSPITALITY SALES & MARKETING ASSOCIATION INTERNATIONAL

HSMAI.ORG