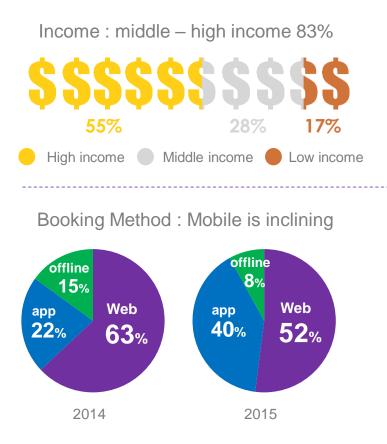

## Chinese Tourist Profile

Demographic : 25 – 34 years old 41%

Spending by gender : Males spend more then females

HOSPITALITY SALES & MARKETING ASSOCIATION INTERNATIONAL

HSMAI.ORG