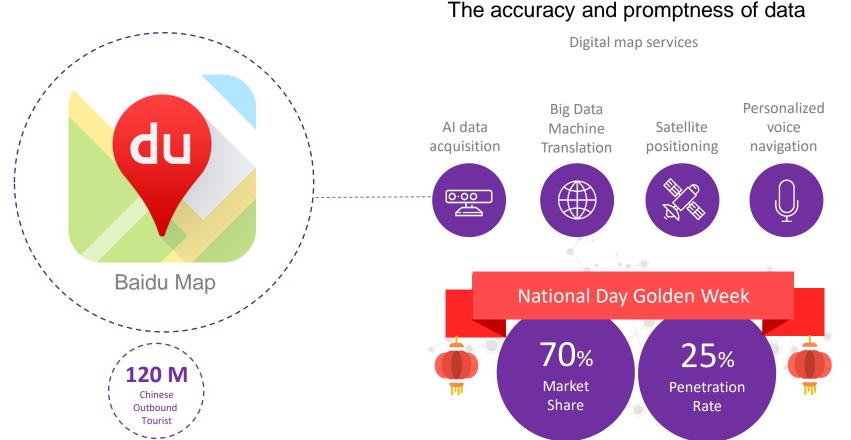

## Baidu is the biggest Chinese website in the world

Providing the best and most equitable way for people to find what they're looking for

Baidu Map Partners with top digital map partners to provide quality map services to consumer world-wide

Many organizations are collaborated with Baidu Map