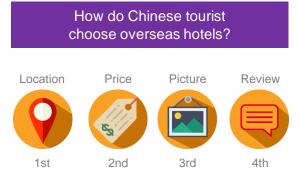

### Chinese tourist preference

Baidu Access : Cross border Chinese tourist marketing platform

On the rise of China outbound tourism and the inclining popularity of Thailand as destination, Baidu access project is created to serve Thai businesses who want to promote their products and services to Chinese tourist.